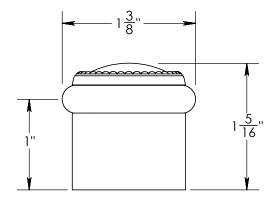

Unless Otherwise Specified:

Dimensions are in inches

All dimensions are from edge, theoretical sharp corner, or hole center.

|        | NAME | DATE      |
|--------|------|-----------|
| Drawn: | AJE  | 5/14/2019 |
|        |      |           |