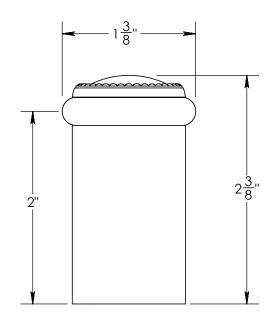

Comments:

TITLE:

**Rosemont Collection Beaded Door Stop** 

PART. NO.

929FDSM-1 & 929FDSM-2