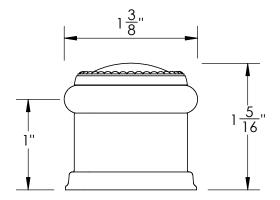

Comments:

TITLE:

Rosemont Collection Beaded Door Stop

PART. NO.

929FDS-1 & 929FDS-2