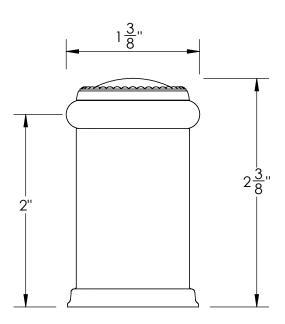

Comments:

TITLE:

Rosemont Collection Beaded Door Stop

PART. NO.

929FDS-1 & 929FDS-2