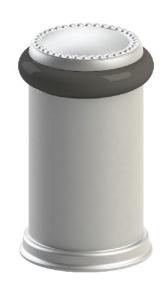

Comments:

TITLE:

Rosemont Collection Beaded Door Stop

PART. NO.

929FDS-1 & 929FDS-2