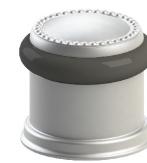

Comments:

TITLE:

Rosemont Collection Beaded Door Stop

PART. NO.

929FDS-1 & 929FDS-2