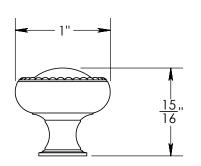

Comments:

TITLE:

Rosemont Collection Beaded Cabinet Knob

PART. NO.

92970-1 92970-1.25 92970-1.5