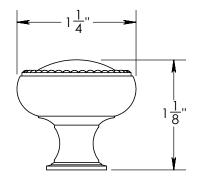

Comments:

TITLE:

Rosemont Collection Beaded Cabinet Knob

PART. NO.

92970-1 92970-1.25 92970-1.5