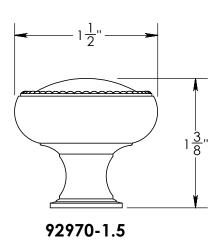

92970-1.25

Merit Metal Products Inc. 242 Valley Road Warrington, PA 18976 P 215-343-2500 F 215-343-4839 The information contained in this drawing is the sole intellectual property of Merit Metal Products. Any reproduction in part or as a whole without the written permission of Merit Metal Products is prohibited.

Comments:

TITLE:

Rosemont Collection Beaded Cabinet Knob

PART. NO.

92970-1 92970-1.25 92970-1.5