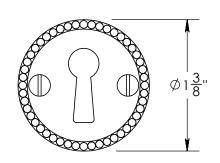

Unless Otherwise Specified:

Dimensions are in inches

All dimensions are from edge, theoretical sharp corner, or hole center.

|        | NAME | DATE      |
|--------|------|-----------|
| Drawn: | AJE  | 5/14/2019 |
|        |      |           |

Comments:

Rosemont Collection
Beaded Emergency Key
Escutcheon with Plug

PART. NO.

92968A