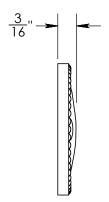

Unless Otherwise Specified:

Dimensions are in inches

All dimensions are from edge, theoretical sharp corner, or hole center.

|        | NAME | DATE      |
|--------|------|-----------|
| Drawn: | AJE  | 5/14/2019 |
|        |      |           |

Comments:

Rosemont Collection
Beaded Emergency Key
Escutcheon with Plug

PART. NO.

92968A