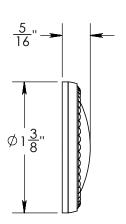

Unless Otherwise Specified:

Dimensions are in inches

All dimensions are from edge, theoretical sharp corner, or hole center.

|        | NAME | DATE       |
|--------|------|------------|
| Drawn: | AJE  | 10/02/2019 |
|        |      |            |

Comments:

Rosemont Collection
Emergency Key Escutcheon
with Beaded Swivel Cover

PART. NO.

92965A