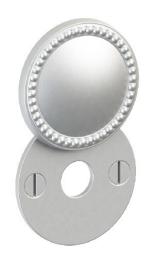

Comments:

Rosemont Collection
Emergency Key Escutcheon
with Beaded Swivel Cover

PART. NO.

92965A