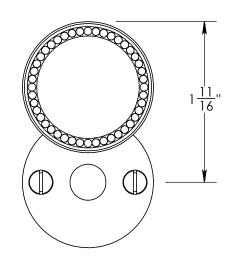

Unless Otherwise Specified:

Dimensions are in inches

All dimensions are from edge, theoretical sharp corner, or hole center.

|        | NAME | DATE       |
|--------|------|------------|
| Drawn: | AJE  | 10/02/2019 |
|        |      |            |

Comments:

Rosemont Collection
Emergency Key Escutcheon
with Beaded Swivel Cover

PART. NO.

92965A