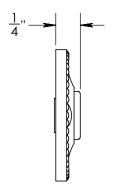

Unless Otherwise Specified:

Dimensions are in inches

All dimensions are from edge, theoretical sharp corner, or hole center.

|        | NAME | DATE      |
|--------|------|-----------|
| Drawn: | AJE  | 5/14/2019 |
|        |      |           |

Comments:

TITLE:

Rosemont Collection Beaded Emergency Key Escutcheon with Plug

PART. NO.

92960A