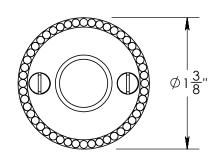

Unless Otherwise Specified:

Dimensions are in inches

All dimensions are from edge, theoretical sharp corner, or hole center.

|        | NAME | DATE      |
|--------|------|-----------|
| Drawn: | AJE  | 5/14/2019 |
|        |      |           |

Comments:

TITLE:

Rosemont Collection Beaded Emergency Key Escutcheon with Plug

PART. NO.

92960A