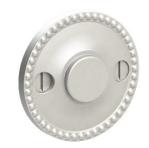

Comments:

TITLE:

Rosemont Collection Beaded Emergency Key Escutcheon with Plug

PART. NO.

92960A