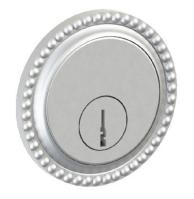

Collar adds 1/8" to required cylinder length







Merit Metal Products Inc. 242 Valley Road Warrington, PA 18976 P 215-343-2500 F 215-343-4839 The information contained in this drawing is the sole intellectual property of Merit Metal Products. Any reproduction in part or as a whole without the written permission of Merit Metal Products is prohibited.

Unless Otherwise Specified:

Dimensions are in inches

All dimensions are from edge, theoretical sharp corner, or hole center.

|        | NAME | DATE      |
|--------|------|-----------|
| Drawn: | AJE  | 5/13/2019 |

Comments:

TITLE:

Rosemont Collection Beaded Cylinder Collar

PART. NO.

92959