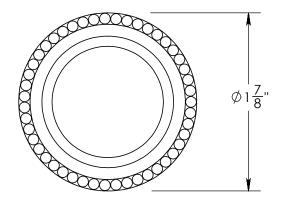

Collar adds 1/8" to required cylinder length







Merit Metal Products Inc. 242 Valley Road Warrington, PA 18976 P 215-343-2500 F 215-343-4839 The information contained in this drawing is the sole intellectual property of Merit Metal Products. Any reproduction in part or as a whole without the written permission of Merit Metal Products is prohibited.

Unless Otherwise Specified:

Dimensions are in inches

All dimensions are from edge, theoretical sharp corner, or hole center.

|        | NAME | DATE      |
|--------|------|-----------|
| Drawn: | AJE  | 5/13/2019 |

Comments:

TITLE:

Rosemont Collection Beaded Cylinder Collar

PART. NO.

92959