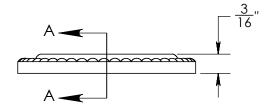

Collar adds 1/8" to required cylinder length

Merit Metal Products Inc. 242 Valley Road Warrington, PA 18976 P 215-343-2500 F 215-343-4839 The information contained in this drawing is the sole intellectual property of Merit Metal Products. Any reproduction in part or as a whole without the written permission of Merit Metal Products is prohibited.