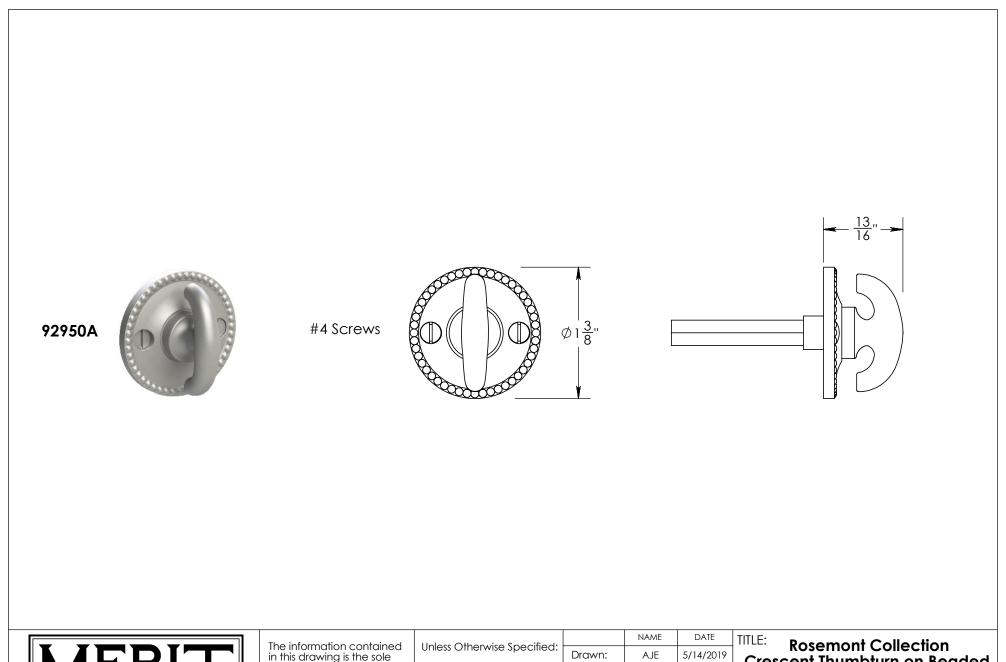

| <b>VICDIT</b>                                                                     | The information contained in this drawing is the sole                                                                                                                      | Unless Otherwise Specified:                                                                               | Drawn:    | AJE | 5/14/2019 | Crescent Thumbturn on Beaded |  |
|-----------------------------------------------------------------------------------|----------------------------------------------------------------------------------------------------------------------------------------------------------------------------|-----------------------------------------------------------------------------------------------------------|-----------|-----|-----------|------------------------------|--|
|                                                                                   | intellectual property of<br>Merit Metal Products. Any<br>reproduction in part or as a<br>whole without the written<br>permission of Merit Metal<br>Products is prohibited. | Dimensions are in inches<br>All dimensions are from<br>edge, theoretical sharp<br>corner, or hole center. | Comments: |     |           | Backplate with 3/16" Spindle |  |
| EST. 1876<br>Merit Metal Products Inc.<br>242 Valley Road<br>Warrington, PA 18976 |                                                                                                                                                                            |                                                                                                           |           |     |           | PART. NO.<br><b>92950A</b>   |  |
| P 215-343-2500 F 215-343-4839                                                     |                                                                                                                                                                            |                                                                                                           |           |     |           |                              |  |