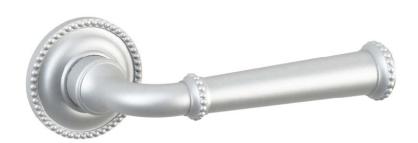

Comments:

Rosemont Collection 4-1/2" Beaded Lever & 1-7/8" BeadedRose

PART. NO. **92900 92910** 

92920