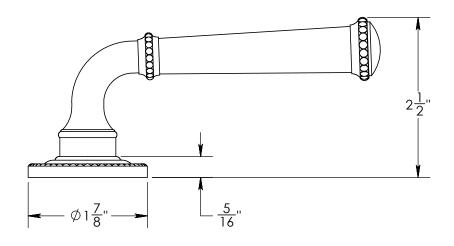

Comments:

Rosemont Collection 4-1/2" Beaded Lever & 1-7/8" BeadedRose

PART. NO. **92900 92910** 

92920