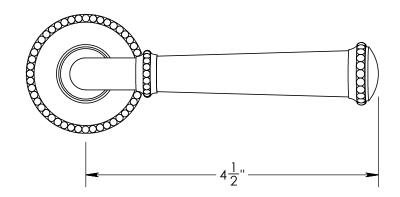

Comments:

Rosemont Collection 4-1/2" Beaded Lever & 1-7/8" BeadedRose

PART. NO. **92900 92910** 

92920