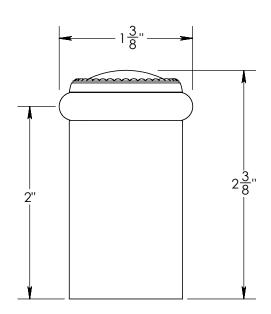

Comments:

TITLE:

Rosemont Collection Beaded Door Stop

PART. NO.

928FDSM-1 & 928FDSM-2