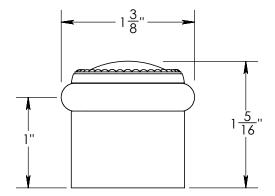

Comments:

TITLE:

Rosemont Collection Beaded Door Stop

PART. NO.

928FDSM-1 & 928FDSM-2