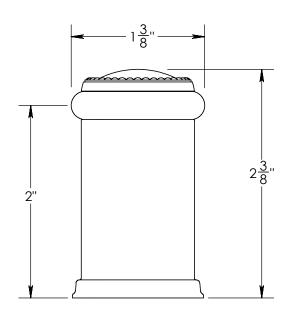

Unless Otherwise Specified:

Dimensions are in inches

All dimensions are from edge, theoretical sharp corner, or hole center.

|        | NAME | DATE      |
|--------|------|-----------|
| Drawn: | AJE  | 5/14/2019 |

Comments:

TITLE:

Rosemont Collection Beaded Door Stop

PART. NO.

928FDS-1 & 928FDS-2