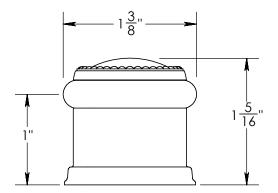

Unless Otherwise Specified:

Dimensions are in inches

All dimensions are from edge, theoretical sharp corner, or hole center.

|        | NAME | DATE      |
|--------|------|-----------|
| Drawn: | AJE  | 5/14/2019 |

Comments:

TITLE:

Rosemont Collection Beaded Door Stop

PART. NO.

928FDS-1 & 928FDS-2