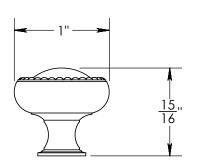

Comments:

TITLE:

Rosemont Collection Beaded Cabinet Knob

PART. NO.

92870-1 92870-1.25 92870-1.5