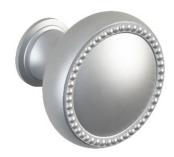

Comments:

TITLE:

Rosemont Collection Beaded Cabinet Knob

PART. NO.

92870-1 92870-1.25 92870-1.5