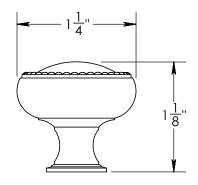

Comments:

TITLE:

Rosemont Collection Beaded Cabinet Knob

PART. NO.

92870-1 92870-1.25 92870-1.5