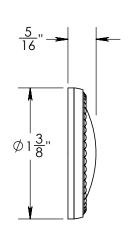

#5 Screws

Unless Otherwise Specified:

Dimensions are in inches

All dimensions are from edge, theoretical sharp corner, or hole center.

|        | NAME | DATE       |
|--------|------|------------|
| Drawn: | AJE  | 10/02/2019 |
|        |      |            |

Comments:

Rosemont Collection
Emergency Key Escutcheon
with Beaded Swivel Cover

PART. NO.

92865A