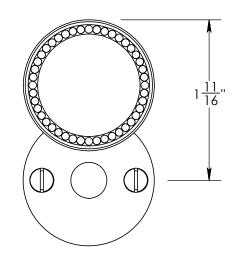

#5 Screws

Unless Otherwise Specified:

Dimensions are in inches

All dimensions are from edge, theoretical sharp corner, or hole center.

|        | NAME | DATE       |
|--------|------|------------|
| Drawn: | AJE  | 10/02/2019 |
|        |      |            |

Comments:

Rosemont Collection
Emergency Key Escutcheon
with Beaded Swivel Cover

PART. NO.

92865A