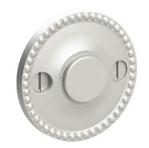

Comments:

TITLE:

Rosemont Collection Beaded Emergency Key Escutcheon with Plug

PART. NO.

92860A