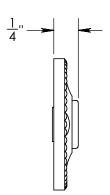

Unless Otherwise Specified:

Dimensions are in inches

All dimensions are from edge, theoretical sharp corner, or hole center.

|        | NAME | DATE      |
|--------|------|-----------|
| Drawn: | AJE  | 5/14/2019 |
|        |      |           |

Comments:

TITLE:

Rosemont Collection Beaded Emergency Key Escutcheon with Plug

PART. NO.

92860A