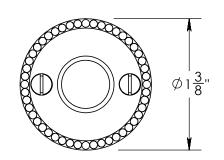

Unless Otherwise Specified:

Dimensions are in inches

All dimensions are from edge, theoretical sharp corner, or hole center.

|        | NAME | DATE      |
|--------|------|-----------|
| Drawn: | AJE  | 5/14/2019 |
|        |      |           |

Comments:

TITLE:

Rosemont Collection Beaded Emergency Key Escutcheon with Plug

PART. NO.

92860A