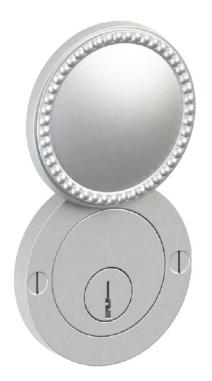

Comments:

TITLE:

Rosemont Collection Beaded Cylinder Swivel Cover

PART. NO.

92858