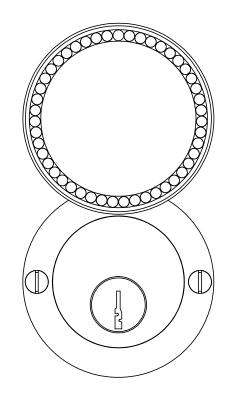

Comments:

TITLE:

Rosemont Collection Beaded Cylinder Swivel Cover

PART. NO.

92858