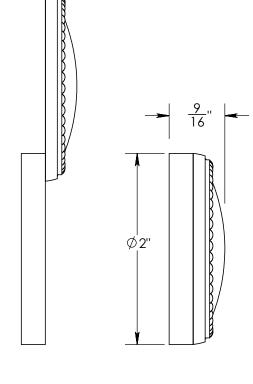

#5 Screws

Collar adds 1/8" to required cylinder length

Merit Metal Products Inc. 242 Valley Road Warrington, PA 18976 P 215-343-2500 F 215-343-4839 The information contained in this drawing is the sole intellectual property of Merit Metal Products. Any reproduction in part or as a whole without the written permission of Merit Metal Products is prohibited.

Unless Otherwise Specified:

Dimensions are in inches

All dimensions are from edge, theoretical sharp corner, or hole center.

|        | NAME | DATE       |
|--------|------|------------|
| Drawn: | AJE  | 12/05/2019 |
|        |      |            |