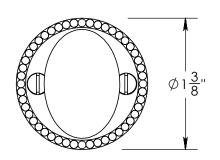

Comments:

Rosemont Collection
Oval Thumbturn on Beaded
Backplate with 3/16" Spindle

PART. NO.

92852A