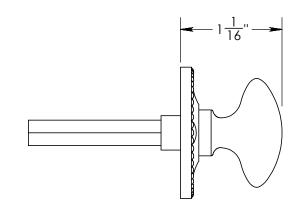

Comments:

Rosemont Collection
Oval Thumbturn on Beaded
Backplate with 3/16" Spindle

PART. NO.

92852A