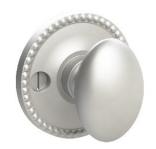

Comments:

Rosemont Collection
Oval Thumbturn on Beaded
Backplate with 3/16" Spindle

PART. NO.

92852A