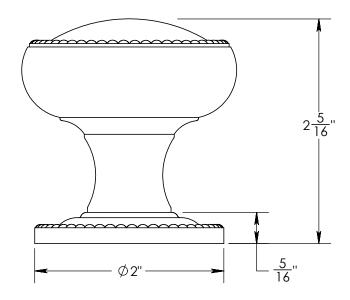

Comments:

TITLE:

Rosemont Collection Beaded 2-1/4" Knob & 2" Rose

PART. NO.

92800 92810 92820