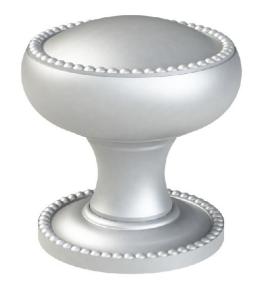

Comments:

TITLE:

Rosemont Collection Beaded 2-1/4" Knob & 2" Rose

PART. NO.

92800 92810 92820