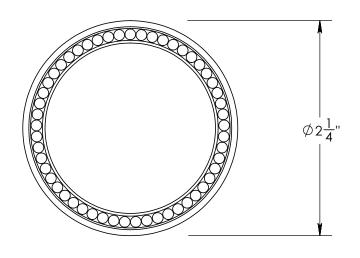

Comments:

TITLE:

Rosemont Collection Beaded 2-1/4" Knob & 2" Rose

PART. NO.

92800 92810 92820