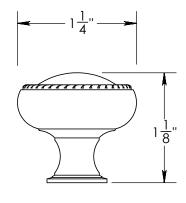

Comments:

TITLE:

Rosemont Collection Roped Cabinet Knob

PART. NO.

92770-1 92770-1.25 92770-1.5