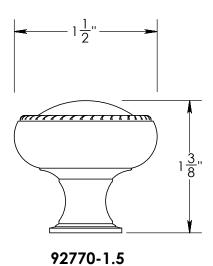

Comments:

TITLE:

Rosemont Collection Roped Cabinet Knob

PART. NO.

92770-1 92770-1.25 92770-1.5