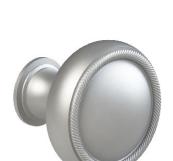

Comments:

TITLE:

Rosemont Collection Roped Cabinet Knob

PART. NO.

92770-1 92770-1.25 92770-1.5