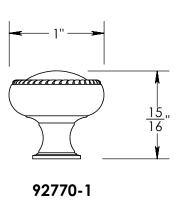

Comments:

TITLE:

Rosemont Collection Roped Cabinet Knob

PART. NO.

92770-1 92770-1.25 92770-1.5