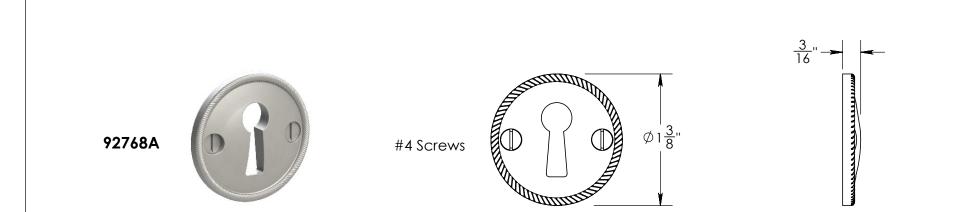

|                                                                                                       | The information contained   | Uplace Otherwise Specified                                                                                                               |           | NAME | DATE       | TITLE:                   |
|-------------------------------------------------------------------------------------------------------|-----------------------------|------------------------------------------------------------------------------------------------------------------------------------------|-----------|------|------------|--------------------------|
|                                                                                                       | in this drawing is the sole | Unless Otherwise Specified:<br>Dimensions are in inches<br>All dimensions are from<br>edge, theoretical sharp<br>corner, or hole center. | Drawn:    | AJE  | 12/04/2019 | Rosemeont Collection     |
|                                                                                                       |                             |                                                                                                                                          | Comments: |      |            | Roped Bit Key Escutcheon |
| <b>L L</b> EST. 1876                                                                                  |                             |                                                                                                                                          |           |      |            | PART. NO.                |
| Merit Metal Products Inc.<br>242 Valley Road<br>Warrington, PA 18976<br>P 215-343-2500 F 215-343-4839 |                             |                                                                                                                                          |           |      |            | 92768A                   |