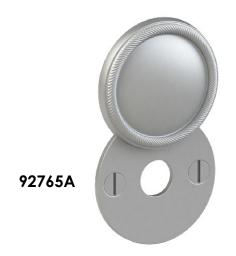

Comments:

Rosemont Collection
Emergency Key Escutcheon
with Roped Swivel Cover

PART. NO.

92765A