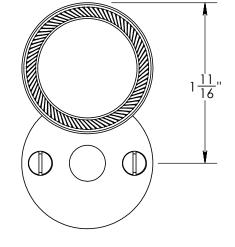

#5 Screws

Unless Otherwise Specified:

Dimensions are in inches

All dimensions are from edge, theoretical sharp corner, or hole center.

|        | NAME | DATE       |
|--------|------|------------|
| Drawn: | AJE  | 12/04/2019 |
|        |      |            |

Comments:

Rosemont Collection
Emergency Key Escutcheon
with Roped Swivel Cover

PART. NO.

92765A