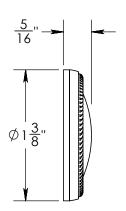

#5 Screws

Unless Otherwise Specified:

Dimensions are in inches

All dimensions are from edge, theoretical sharp corner, or hole center.

|        | NAME | DATE       |
|--------|------|------------|
| Drawn: | AJE  | 12/04/2019 |
|        |      |            |