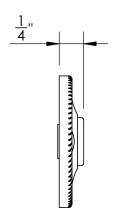

Unless Otherwise Specified:

Dimensions are in inches

All dimensions are from edge, theoretical sharp corner, or hole center.

|        | NAME | DATE       |
|--------|------|------------|
| Drawn: | AJE  | 12/04/2019 |
|        |      |            |

Comments:

Rosemont Collection
Roped Emergency Key
Escutcheon with Plug

PART. NO.

92760A