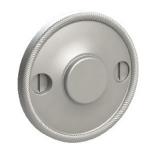

Comments:

Rosemont Collection
Roped Emergency Key
Escutcheon with Plug

PART. NO.

92760A