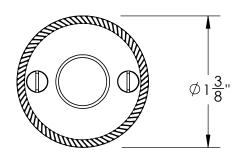

Unless Otherwise Specified:

Dimensions are in inches

All dimensions are from edge, theoretical sharp corner, or hole center.

|        | NAME | DATE       |
|--------|------|------------|
| Drawn: | AJE  | 12/04/2019 |
|        |      |            |

Comments:

Rosemont Collection
Roped Emergency Key
Escutcheon with Plug

PART. NO.

92760A