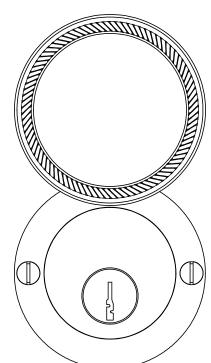

Merit Metal Products Inc. 242 Valley Road Warrington, PA 18976 P 215-343-2500 F 215-343-4839 The information contained in this drawing is the sole intellectual property of Merit Metal Products. Any reproduction in part or as a whole without the written permission of Merit Metal Products is prohibited.

#5 Screws

Unless Otherwise Specified:

Dimensions are in inches

All dimensions are from edge, theoretical sharp corner, or hole center.

|        | NAME | DATE       |
|--------|------|------------|
| Drawn: | AJE  | 12/04/2019 |
|        |      |            |

Comments:

Rosemont Collection
Roped Cylinder Swivel Cover

PART. NO.

92758