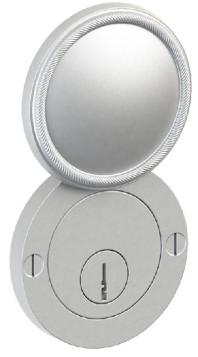

Merit Metal Products Inc. 242 Valley Road Warrington, PA 18976 P 215-343-2500 F 215-343-4839 The information contained in this drawing is the sole intellectual property of Merit Metal Products. Any reproduction in part or as a whole without the written permission of Merit Metal Products is prohibited.

#5 Screws

Unless Otherwise Specified:

Dimensions are in inches

All dimensions are from edge, theoretical sharp corner, or hole center.

|        | NAME | DATE       |
|--------|------|------------|
| Drawn: | AJE  | 12/04/2019 |
|        |      |            |

Comments:

Rosemont Collection
Roped Cylinder Swivel Cover

PART. NO.

92758