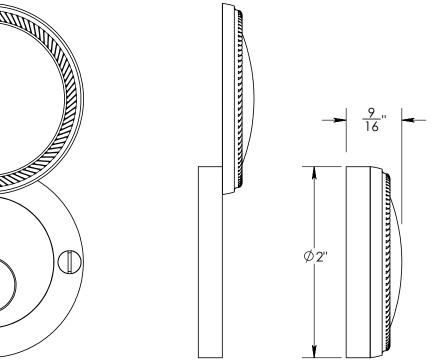

#5 Screws

Unless Otherwise Specified:

Dimensions are in inches

All dimensions are from edge, theoretical sharp corner, or hole center.

|        | NAME | DATE       |
|--------|------|------------|
| Drawn: | AJE  | 12/04/2019 |
|        |      |            |

Comments:

Rosemont Collection
Roped Cylinder Swivel Cover

PART. NO.

92758