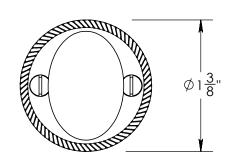

Comments:

Rosemont Collection Roped Oval Thumbturn with 3/16" Spindle

PART. NO.

92752A