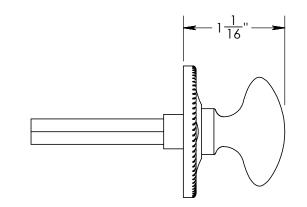

Comments:

Rosemont Collection Roped Oval Thumbturn with 3/16" Spindle

PART. NO.

92752A