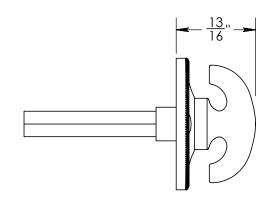

Comments:

Rosemont Collection
Roped Crescent Thumbturn
with 3/16" Spindle

PART. NO.

92750A