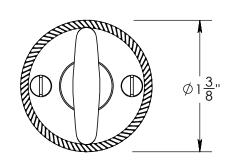

Comments:

Rosemont Collection
Roped Crescent Thumbturn
with 3/16" Spindle

PART. NO.

92750A