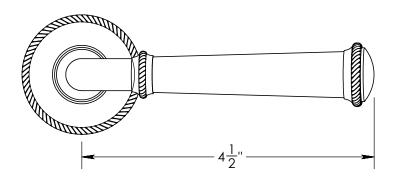

Comments:

Rosemont Collection 4-1/2" Roped Lever & 1-7/8" Roped Rose

PART. NO.

92700 92710 92720