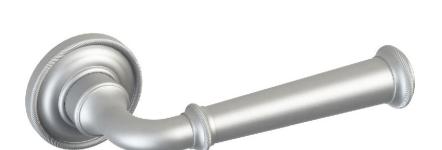

Comments:

Rosemont Collection 4-1/2" Roped Lever & 1-7/8" Roped Rose

PART. NO.

92700 92710 92720