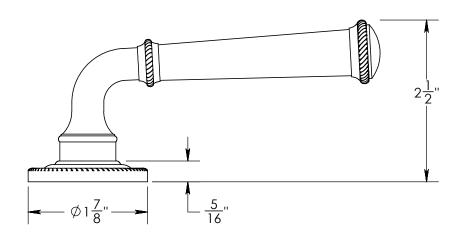

Comments:

Rosemont Collection 4-1/2" Roped Lever & 1-7/8" Roped Rose

PART. NO.

92700 92710 92720