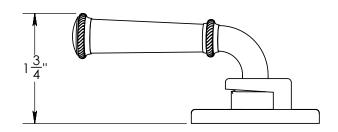

Shown above: 927-CASEMENT-LH Other lever styles also available

Comments:

TITLE:

Window Casement Left Hand

PART. NO.

927-CASEMENT-LH