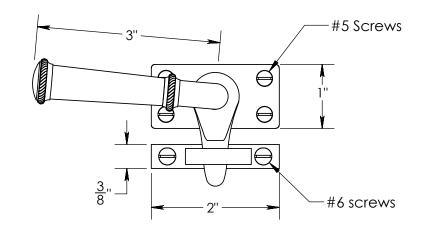

Unless Otherwise Specified:

Dimensions are in inches

All dimensions are from edge, theoretical sharp corner, or hole center.

|        | NAME | DATE      |
|--------|------|-----------|
| Drawn: | AJE  | 7/26/2021 |
|        |      |           |

Comments:

TITLE:

Window Casement Left Hand

PART. NO.

927-CASEMENT-LH