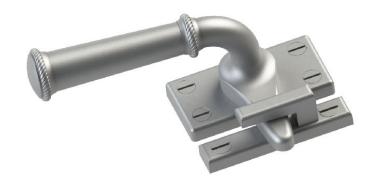

Shown above: 927-CASEMENT-LH Other lever styles also available

Comments:

TITLE:

Window Casement Left Hand

PART. NO.

927-CASEMENT-LH