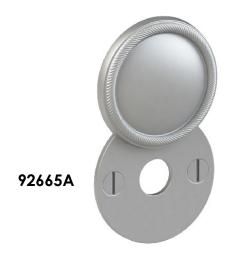

Comments:

Rosemont Collection
Emergency Key Escutcheon
with Roped Swivel Cover

PART. NO.

92665A