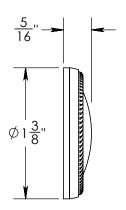

#5 Screws

Unless Otherwise Specified:

Dimensions are in inches

All dimensions are from edge, theoretical sharp corner, or hole center.

|        | NAME | DATE       |
|--------|------|------------|
| Drawn: | AJE  | 12/04/2019 |
|        |      |            |