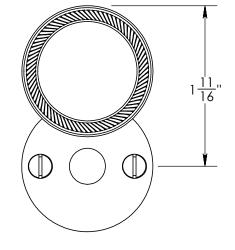

#5 Screws

Unless Otherwise Specified:

Dimensions are in inches

All dimensions are from edge, theoretical sharp corner, or hole center.

|        | NAME | DATE       |
|--------|------|------------|
| Drawn: | AJE  | 12/04/2019 |
|        |      |            |

Comments:

Rosemont Collection
Emergency Key Escutcheon
with Roped Swivel Cover

PART. NO.

92665A