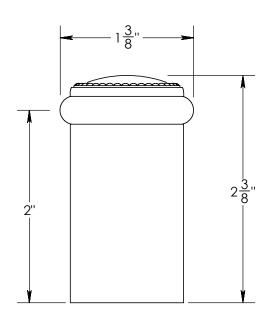

Comments:

TITLE:

Rosemont Collection Beaded Door Stop

PART. NO.

925FDSM-1 & 925FDSM-2

Unless Otherwise Specified:

Dimensions are in inches

All dimensions are from edge, theoretical sharp corner, or hole center.

|        | NAME | DATE       |
|--------|------|------------|
| Drawn: | AJE  | 10/02/2019 |
|        |      |            |