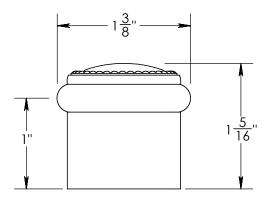

Comments:

TITLE:

Rosemont Collection Beaded Door Stop

PART. NO.

925FDSM-1 & 925FDSM-2

Unless Otherwise Specified:

Dimensions are in inches

All dimensions are from edge, theoretical sharp corner, or hole center.

|        | NAME | DATE       |
|--------|------|------------|
| Drawn: | AJE  | 10/02/2019 |
|        |      |            |