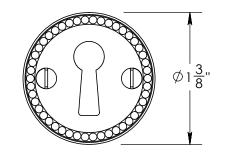

92568A

#4 Screws

 $\frac{3}{16}$ 

| Merit Metal Products Inc. 242 Valley Road   Warrington, PA 18976 P 215-343-2500   P 215-343-2500 F 215-343-4839 | Drawn:<br>Comments | AJE | DATE<br>10/02/2019 | TITLE:<br>Rosemont Collection<br>Bit Key Escutcheon<br>PART. NO.<br>92568A |
|-----------------------------------------------------------------------------------------------------------------|--------------------|-----|--------------------|----------------------------------------------------------------------------|
|-----------------------------------------------------------------------------------------------------------------|--------------------|-----|--------------------|----------------------------------------------------------------------------|