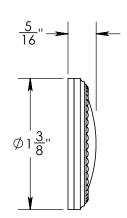

Comments:

Rosemont Collection
Emergency Key Escutcheon
with Beaded Swivel Cover

PART. NO.

92565A