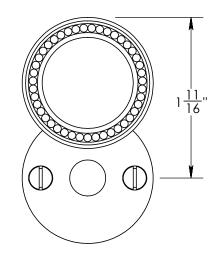

Comments:

Rosemont Collection
Emergency Key Escutcheon
with Beaded Swivel Cover

PART. NO.

92565A