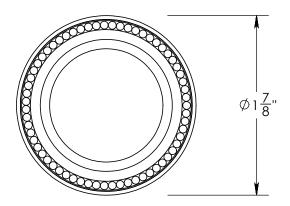

Collar adds 1/8" to required cylinders length



**SECTION A-A** 





Merit Metal Products Inc. 242 Valley Road Warrington, PA 18976 P 215-343-2500 F 215-343-4839 The information contained in this drawing is the sole intellectual property of Merit Metal Products. Any reproduction in part or as a whole without the written permission of Merit Metal Products is prohibited.

Unless Otherwise Specified:

Dimensions are in inches

All dimensions are from edge, theoretical sharp corner, or hole center.

|        | NAME | DATE       |
|--------|------|------------|
| Drawn: | AJE  | 10/02/2019 |

Comments:

TITLE:

Rosemont Collection Beaded Cylinder Collar

PART. NO.

92559