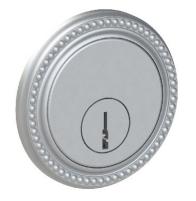

Collar adds 1/8" to required cylinders length



**SECTION A-A** 





Merit Metal Products Inc. 242 Valley Road Warrington, PA 18976 P 215-343-2500 F 215-343-4839 The information contained in this drawing is the sole intellectual property of Merit Metal Products. Any reproduction in part or as a whole without the written permission of Merit Metal Products is prohibited.

Unless Otherwise Specified:

Dimensions are in inches

All dimensions are from edge, theoretical sharp corner, or hole center.

|        | NAME | DATE       |
|--------|------|------------|
| Drawn: | AJE  | 10/02/2019 |

Comments:

TITLE:

Rosemont Collection Beaded Cylinder Collar

PART. NO.

92559