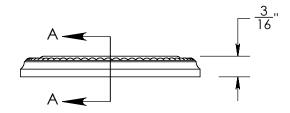

Collar adds 1/8" to required cylinders length

**SECTION A-A** 

Merit Metal Products Inc. 242 Valley Road Warrington, PA 18976 P 215-343-2500 F 215-343-4839 The information contained in this drawing is the sole intellectual property of Merit Metal Products. Any reproduction in part or as a whole without the written permission of Merit Metal Products is prohibited.