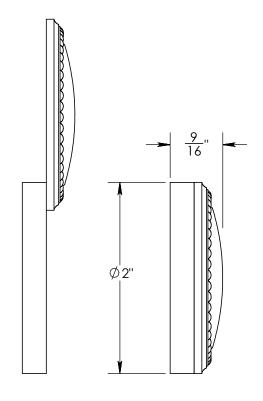

Unless Otherwise Specified:

Dimensions are in inches

All dimensions are from edge, theoretical sharp corner, or hole center.

|        | NAME | DATE       |
|--------|------|------------|
| Drawn: | AJE  | 10/02/2019 |
|        |      |            |