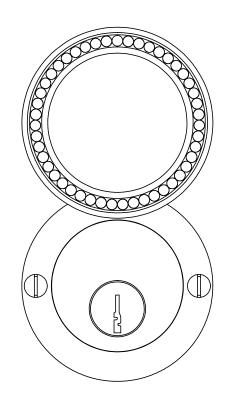

Comments:

TITLE:

Rosemont Collection Beaded Cylinder Swivel Cover

PART. NO.

92558