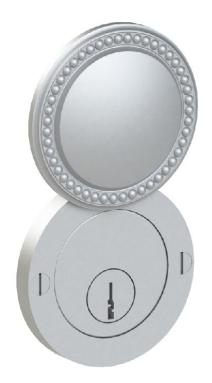

Comments:

TITLE:

Rosemont Collection Beaded Cylinder Swivel Cover

PART. NO.

92558