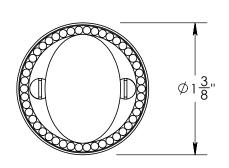

Comments:

Rosemont Collection
Oval Thumbturn
with 3/16" Spindle

PART. NO.

92552A