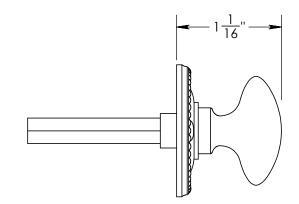

Comments:

Rosemont Collection
Oval Thumbturn
with 3/16" Spindle

PART. NO.

92552A