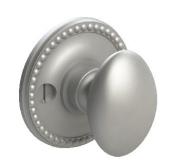

Comments:

Rosemont Collection
Oval Thumbturn
with 3/16" Spindle

PART. NO.

92552A