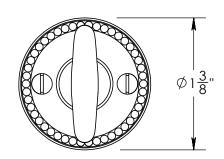

Comments:

Rosemont Collection Crescent Thumbturn with 3/16" Spindle

PART. NO.

92550A