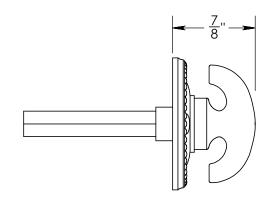

Comments:

Rosemont Collection Crescent Thumbturn with 3/16" Spindle

PART. NO.

92550A