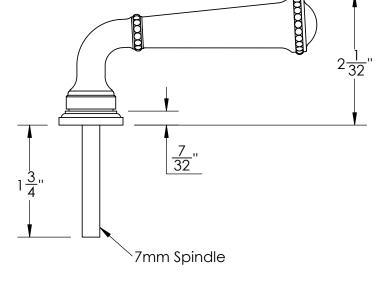

Shown above: 925-WMP-01 Other lever styles also available  $2\frac{3}{8}$   $2\frac{3}{8}$ Comes standard with M5 X 25mm long screws

Available Backplate Styles:

-00 standard 1" x 2 %" -01 decorative 1" x 2 %"

Comments:

TITLE:

**Window Multipoint** 

PART. NO.

925-WMP-01