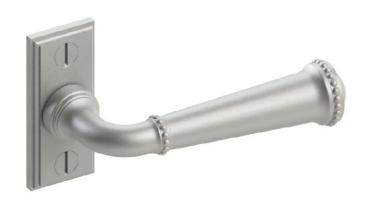

Shown above: 925-WMP-01 Other lever styles also available  $2\frac{3}{8}$   $2\frac{3}{8}$ Comes standard with M5 X 25mm long screws

Available Backplate Styles:

-00 standard 1" x 2 %" -01 decorative 1" x 2 %"