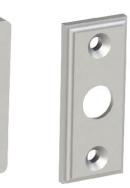

Shown above: 925-WMP-01 Other lever styles also available  $2\frac{3}{8}$   $2\frac{3}{8}$ Comes standard with M5 X 25mm long screws

Available Backplate Styles:

-00 standard 1" x 2 %" -01 decorative 1" x 2 %"

-04 stepped 1" x 2 ¾"

Merit Metal Products Inc. 242 Valley Road Warrington, PA 18976 P 215-343-2500 F 215-343-4839 The information contained in this drawing is the sole intellectual property of Merit Metal Products. Any reproduction in part or as a whole without the written permission of Merit Metal Products is prohibited.