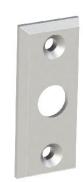

Shown above: 925-WMP-01 Other lever styles also available  $2\frac{3}{8}$   $2\frac{3}{8}$ Comes standard with M5 X 25mm long screws

Available Backplate Styles:

-00 standard 1" x 2 %" -01 decorative 1" x 2 %"

-04 stepped 1" x 2 ¾"

Merit Metal Products Inc. 242 Valley Road Warrington, PA 18976 P 215-343-2500 F 215-343-4839 The information contained in this drawing is the sole intellectual property of Merit Metal Products. Any reproduction in part or as a whole without the written permission of Merit Metal Products is prohibited.