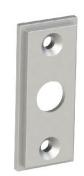

Shown above: 925-WMP-01 Other lever styles also available  $2\frac{3}{8}$   $2\frac{3}{8}$ Comes standard with M5 X 25mm long screws

Available Backplate Styles:

-00 standard 1" x 2 %" -01 decorative 1" x 2 %"

-04 stepped 1" x 2 ¾"

Merit Metal Products Inc. 242 Valley Road Warrington, PA 18976 P 215-343-2500 F 215-343-4839 The information contained in this drawing is the sole intellectual property of Merit Metal Products. Any reproduction in part or as a whole without the written permission of Merit Metal Products is prohibited.