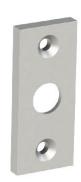

Shown above: 925-WMP-01 Other lever styles also available  $2\frac{3}{8}$   $2\frac{3}{8}$ Comes standard with M5 X 25mm long screws

Available Backplate Styles:

-00 standard 1" x 2 %" -01 decorative 1" x 2 %"

-04 stepped 1" x 2 ¾"

Merit Metal Products Inc. 242 Valley Road Warrington, PA 18976 P 215-343-2500 F 215-343-4839 The information contained in this drawing is the sole intellectual property of Merit Metal Products. Any reproduction in part or as a whole without the written permission of Merit Metal Products is prohibited.