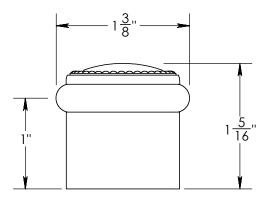

Comments:

TITLE:

Rosemont Collection Beaded Door Stop

PART. NO.

924FDSM-1 & 924FDSM-2