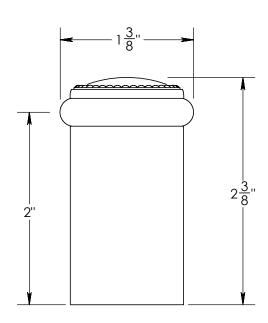

Comments:

TITLE:

Rosemont Collection Beaded Door Stop

PART. NO.

924FDSM-1 & 924FDSM-2