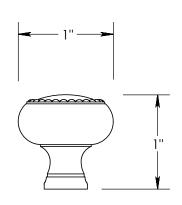

92470-1.25

92470-1.5

Merit Metal Products Inc. 242 Valley Road Warrington, PA 18976 P 215-343-2500 F 215-343-4839 The information contained in this drawing is the sole intellectual property of Merit Metal Products. Any reproduction in part or as a whole without the written permission of Merit Metal Products is prohibited.

Comments:

TITLE:

Rosemont Collection Beaded Cabinet Knob

PART. NO.

92470-1 92470-1.25 92470-1.5