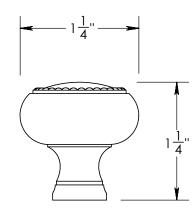

92470-1.25

92470-1.5

Merit Metal Products Inc. 242 Valley Road Warrington, PA 18976 P 215-343-2500 F 215-343-4839 The information contained in this drawing is the sole intellectual property of Merit Metal Products. Any reproduction in part or as a whole without the written permission of Merit Metal Products is prohibited.

Comments:

TITLE:

Rosemont Collection Beaded Cabinet Knob

PART. NO.

92470-1 92470-1.25 92470-1.5