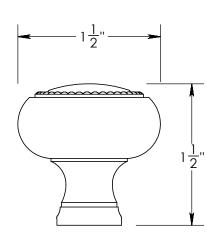

92470-1.25

92470-1.5

Merit Metal Products Inc. 242 Valley Road Warrington, PA 18976 P 215-343-2500 F 215-343-4839 The information contained in this drawing is the sole intellectual property of Merit Metal Products. Any reproduction in part or as a whole without the written permission of Merit Metal Products is prohibited.

Comments:

TITLE:

Rosemont Collection Beaded Cabinet Knob

PART. NO.

92470-1 92470-1.25 92470-1.5