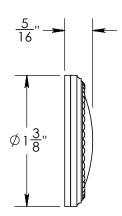

Unless Otherwise Specified:

Dimensions are in inches

All dimensions are from edge, theoretical sharp corner, or hole center.

|        | NAME | DATE       |
|--------|------|------------|
| Drawn: | AJE  | 10/02/2019 |
|        |      |            |

Comments:

Rosemont Collection
Emergency Key Escutcheon
with Beaded Swivel Cover

PART. NO.

92465A