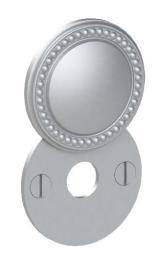

Comments:

Rosemont Collection
Emergency Key Escutcheon
with Beaded Swivel Cover

PART. NO.

92465A