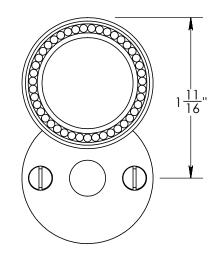

Unless Otherwise Specified:

Dimensions are in inches

All dimensions are from edge, theoretical sharp corner, or hole center.

|        | NAME | DATE       |
|--------|------|------------|
| Drawn: | AJE  | 10/02/2019 |
|        |      |            |

Comments:

Rosemont Collection
Emergency Key Escutcheon
with Beaded Swivel Cover

PART. NO.

92465A