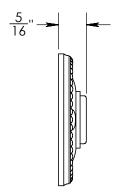

Unless Otherwise Specified:

Dimensions are in inches

All dimensions are from edge, theoretical sharp corner, or hole center.

|        | NAME | DATE       |
|--------|------|------------|
| Drawn: | AJE  | 10/02/2019 |
|        |      |            |

Comments:

Rosemont Collection Emergency Key Escutcheon with Plug

PART. NO.

92460A