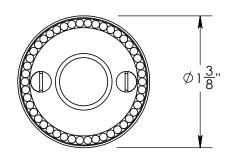

Unless Otherwise Specified:

Dimensions are in inches

All dimensions are from edge, theoretical sharp corner, or hole center.

|        | NAME | DATE       |
|--------|------|------------|
| Drawn: | AJE  | 10/02/2019 |
|        |      |            |

Comments:

Rosemont Collection Emergency Key Escutcheon with Plug

PART. NO.

92460A