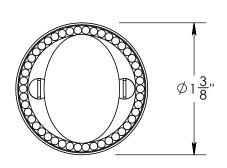

Comments:

Rosemont Collection
Oval Thumbturn
with 3/16" Spindle

PART. NO.

92452A