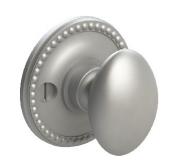

Comments:

Rosemont Collection
Oval Thumbturn
with 3/16" Spindle

PART. NO.

92452A