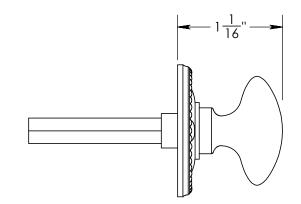

Comments:

Rosemont Collection
Oval Thumbturn
with 3/16" Spindle

PART. NO.

92452A