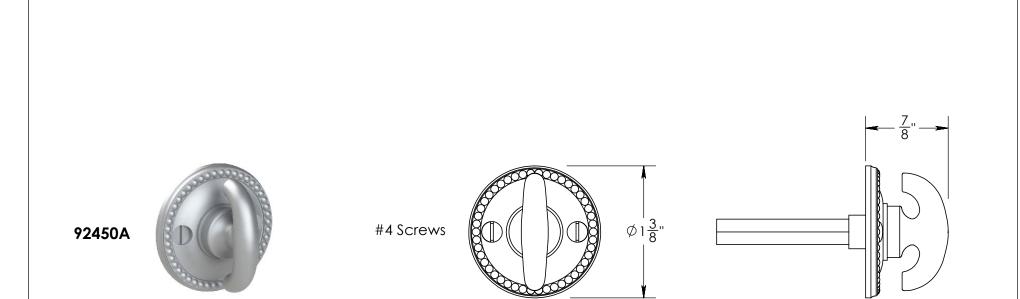

|                                                                                                                    | The information contained                                                                                                                                                  | Unless Otherwise Specified:                                                                               |         | NAME | DATE       | TITLE: | Rosemont Collection |
|--------------------------------------------------------------------------------------------------------------------|----------------------------------------------------------------------------------------------------------------------------------------------------------------------------|-----------------------------------------------------------------------------------------------------------|---------|------|------------|--------|---------------------|
|                                                                                                                    | in this drawing is the sole                                                                                                                                                |                                                                                                           | Drawn:  | AJE  | 10/02/2019 |        | Crescent Thumbturn  |
| EST. 1876<br>Merit Metal Products Inc.<br>242 Valley Road<br>Warrington, PA 18976<br>P 215-343-2500 F 215-343-4839 | intellectual property of<br>Merit Metal Products. Any<br>reproduction in part or as a<br>whole without the written<br>permission of Merit Metal<br>Products is prohibited. | Dimensions are in inches<br>All dimensions are from<br>edge, theoretical sharp<br>corner, or hole center. | Comment | s:   |            | PART.  | with 3/16" Spindle  |