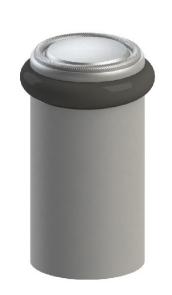

Comments:

TITLE:

Rosemont Collection Roped Door Stop

PART. NO.

923FDSM-1 & 923FDSM-2