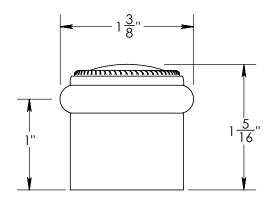

Comments:

TITLE:

Rosemont Collection Roped Door Stop

PART. NO.

923FDSM-1 & 923FDSM-2