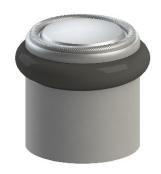

Comments:

TITLE:

Rosemont Collection Roped Door Stop

PART. NO.

923FDSM-1 & 923FDSM-2