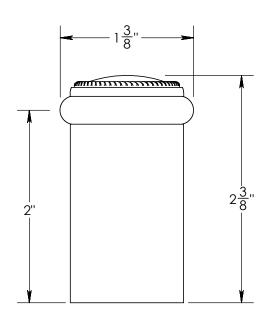

Comments:

TITLE:

Rosemont Collection Roped Door Stop

PART. NO.

923FDSM-1 & 923FDSM-2