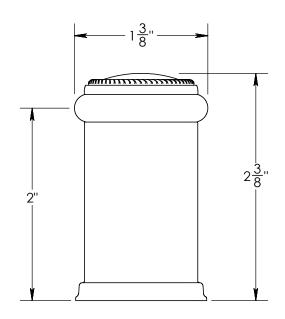

Comments:

TITLE:

Rosemont Collection Roped Door Stop

PART. NO.

923FDS-1 & 923FDS-2