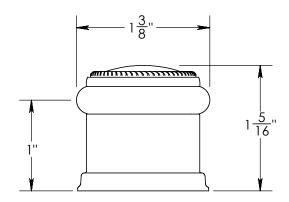

Comments:

TITLE:

Rosemont Collection Roped Door Stop

PART. NO.

923FDS-1 & 923FDS-2