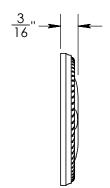

92368A

#4 Screws

Merit Metal Products Inc. 242 Valley Road Warrington, PA 18976 P 215-343-2500 F 215-343-4839 The information contained in this drawing is the sole intellectual property of Merit Metal Products. Any reproduction in part or as a whole without the written permission of Merit Metal Products is prohibited.

Unless Otherwise Specified:

Dimensions are in inches

All dimensions are from edge, theoretical sharp corner, or hole center.

|        | NAME | DATE      |
|--------|------|-----------|
| Drawn: | AJE  | 9/30/2019 |
|        |      |           |

Comments:

TITLE: Rosemo

Rosemont Collection Roped Bit Key Escutcheon

PART. NO.

92368A