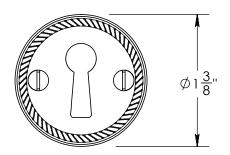

92368A

#4 Screws

Merit Metal Products Inc. 242 Valley Road Warrington, PA 18976 P 215-343-2500 F 215-343-4839 The information contained in this drawing is the sole intellectual property of Merit Metal Products. Any reproduction in part or as a whole without the written permission of Merit Metal Products is prohibited.

Unless Otherwise Specified:

Dimensions are in inches

All dimensions are from edge, theoretical sharp corner, or hole center.

|        | NAME | DATE      |
|--------|------|-----------|
| Drawn: | AJE  | 9/30/2019 |
|        |      |           |

Comments:

TITLE: Rosemo

Rosemont Collection Roped Bit Key Escutcheon

PART. NO.

92368A