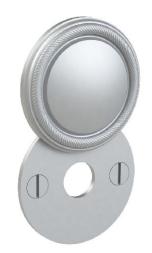

#5 Screws

Unless Otherwise Specified:

Dimensions are in inches

All dimensions are from edge, theoretical sharp corner, or hole center.

| Drawn: AJ | E 9/30/2019 |
|-----------|-------------|

Comments:

Rosemont Collection
Emergency Key Escutcheon
with Roped Swivel Cover

PART. NO.

92365A