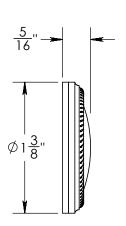

#5 Screws

Unless Otherwise Specified:

Dimensions are in inches

All dimensions are from edge, theoretical sharp corner, or hole center.

| Drawn: AJ | E 9/30/2019 |
|-----------|-------------|

Comments:

Rosemont Collection
Emergency Key Escutcheon
with Roped Swivel Cover

PART. NO.

92365A