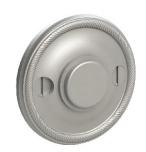

Comments:

Rosemont Collection
Roped Emergency Key
Escutcheon with Plug

PART. NO.

92360A