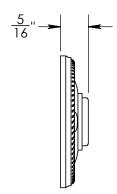

Unless Otherwise Specified:

Dimensions are in inches

All dimensions are from edge, theoretical sharp corner, or hole center.

|        | NAME | DATE      |
|--------|------|-----------|
| Drawn: | AJE  | 9/30/2019 |
|        |      |           |

Comments:

Rosemont Collection
Roped Emergency Key
Escutcheon with Plug

PART. NO.

92360A