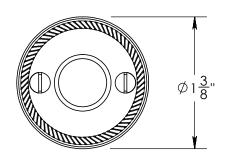

Unless Otherwise Specified:

Dimensions are in inches

All dimensions are from edge, theoretical sharp corner, or hole center.

|        | NAME | DATE      |
|--------|------|-----------|
| Drawn: | AJE  | 9/30/2019 |
|        |      |           |

Comments:

Rosemont Collection
Roped Emergency Key
Escutcheon with Plug

PART. NO.

92360A