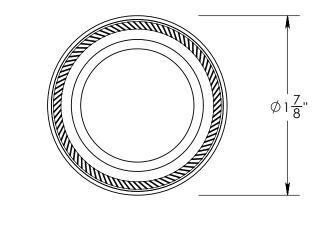

Collars adds 1/8" to required cylinders length

Merit Metal Products Inc. 242 Valley Road Warrington, PA 18976 P 215-343-2500 F 215-343-4839 The information contained in this drawing is the sole intellectual property of Merit Metal Products. Any reproduction in part or as a whole without the written permission of Merit Metal Products is prohibited.

Comments:

TITLE:

Rosemont Collection Roped Cylinder Collar

PART. NO.

92359