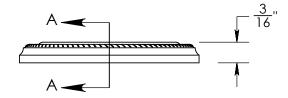

Collars adds 1/8" to required cylinders length

Merit Metal Products Inc. 242 Valley Road Warrington, PA 18976 P 215-343-2500 F 215-343-4839 The information contained in this drawing is the sole intellectual property of Merit Metal Products. Any reproduction in part or as a whole without the written permission of Merit Metal Products is prohibited.

Comments:

TITLE:

Rosemont Collection Roped Cylinder Collar

PART. NO.

92359