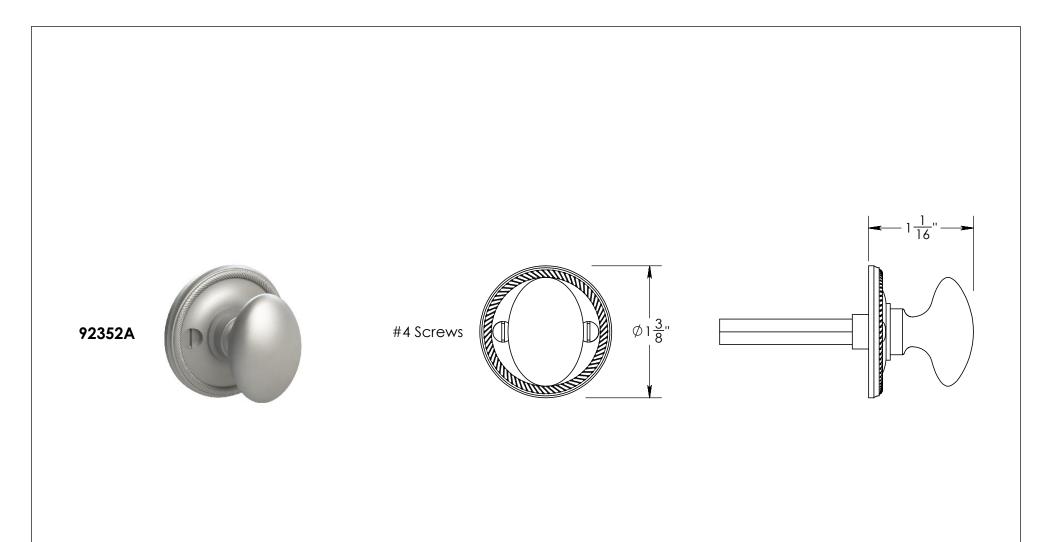

| ESI 1876                                                                                              | The information contained<br>in this drawing is the sole<br>intellectual property of<br>Merit Metal Products. Any<br>reproduction in part or as a | Unless Otherwise Specified:<br>Dimensions are in inches<br>All dimensions are from<br>edge, theoretical sharp<br>comer, or hole center. |         | NAME | DATE      | TITLE: | Rosemont Collection                        |
|-------------------------------------------------------------------------------------------------------|---------------------------------------------------------------------------------------------------------------------------------------------------|-----------------------------------------------------------------------------------------------------------------------------------------|---------|------|-----------|--------|--------------------------------------------|
|                                                                                                       |                                                                                                                                                   |                                                                                                                                         | Drawn:  | AJE  | 9/30/2019 |        |                                            |
|                                                                                                       |                                                                                                                                                   |                                                                                                                                         | Comment | s:   | -         |        | Roped Oval Thumbturn<br>with 3/16" Spindle |
|                                                                                                       | whole without the written<br>permission of Merit Metal                                                                                            |                                                                                                                                         |         |      |           | PART   | ART. NO.                                   |
| Merit Metal Products Inc.<br>242 Valley Road<br>Warrington, PA 18976<br>P 215-343-2500 F 215-343-4839 | Products is prohibited.                                                                                                                           |                                                                                                                                         |         |      |           |        | 92352A                                     |