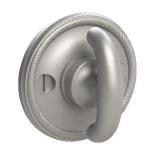

Comments:

Rosemont Collection
Roped Crescent Thumbturn
with 3/16" Spindle

PART. NO.

92350A