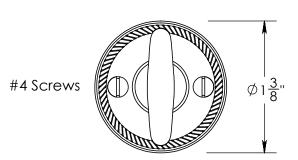

Unless Otherwise Specified:

Dimensions are in inches

All dimensions are from edge, theoretical sharp corner, or hole center.

|        | NAME | DATE      |
|--------|------|-----------|
| Drawn: | AJE  | 9/30/2019 |
|        |      |           |

Comments:

Rosemont Collection
Roped Crescent Thumbturn
with 3/16" Spindle

PART. NO.

92350A