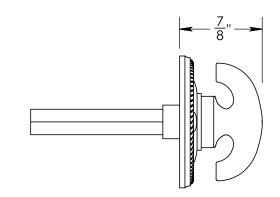

Unless Otherwise Specified:

Dimensions are in inches

All dimensions are from edge, theoretical sharp corner, or hole center.

|        | NAME | DATE      |
|--------|------|-----------|
| Drawn: | AJE  | 9/30/2019 |
|        |      |           |

Comments:

Rosemont Collection
Roped Crescent Thumbturn
with 3/16" Spindle

PART. NO.

92350A