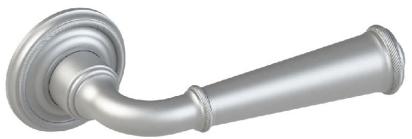

Comments:

Rosemont Collection 4-1/4" Roped Lever & 1-7/8" Roped Rose

PART. NO.

92300 92310 92320