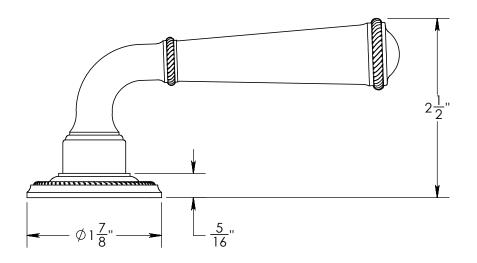

Comments:

Rosemont Collection 4-1/4" Roped Lever & 1-7/8" Roped Rose

PART. NO.

92300 92310 92320