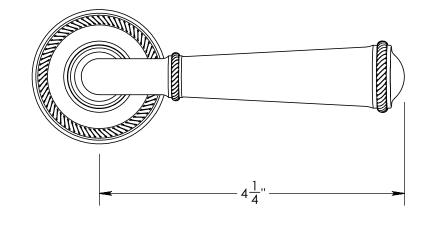

Comments:

Rosemont Collection 4-1/4" Roped Lever & 1-7/8" Roped Rose

PART. NO.

92300 92310 92320